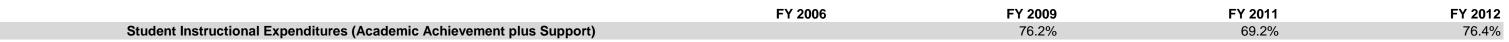

## **Options Charter Sch - Noblesville (9640)**

|                                | FY      | FY06 % of Total |             | FY09 % of Total |             | FY11 % of Total |             | FY12 % of Total |  |
|--------------------------------|---------|-----------------|-------------|-----------------|-------------|-----------------|-------------|-----------------|--|
| Student Instructional Category | FY 2006 | Exp             | FY 2009     | Exp             | FY 2011     | Exp             | FY 2012     | Exp             |  |
| Student Academic Achievement   | \$0     |                 | \$729,165   | 70.8%           | \$895,992   | 68.5%           | \$1,109,157 | 75.6%           |  |
| Student Instructional Support  | \$0     |                 | \$55,939    | 5.4%            | \$10,324    | .8%             | \$11,629    | .8%             |  |
| Overhead and Operational       | \$0     |                 | \$84,786    | 8.2%            | \$155,286   | 11.9%           | \$90,139    | 6.1%            |  |
| Nonoperational                 | \$0     |                 | \$160,572   | 15.6%           | \$247,201   | 18.9%           | \$255,463   | 17.4%           |  |
| Grand Total                    | \$0     |                 | \$1,030,461 |                 | \$1,308,802 |                 | \$1,466,388 |                 |  |