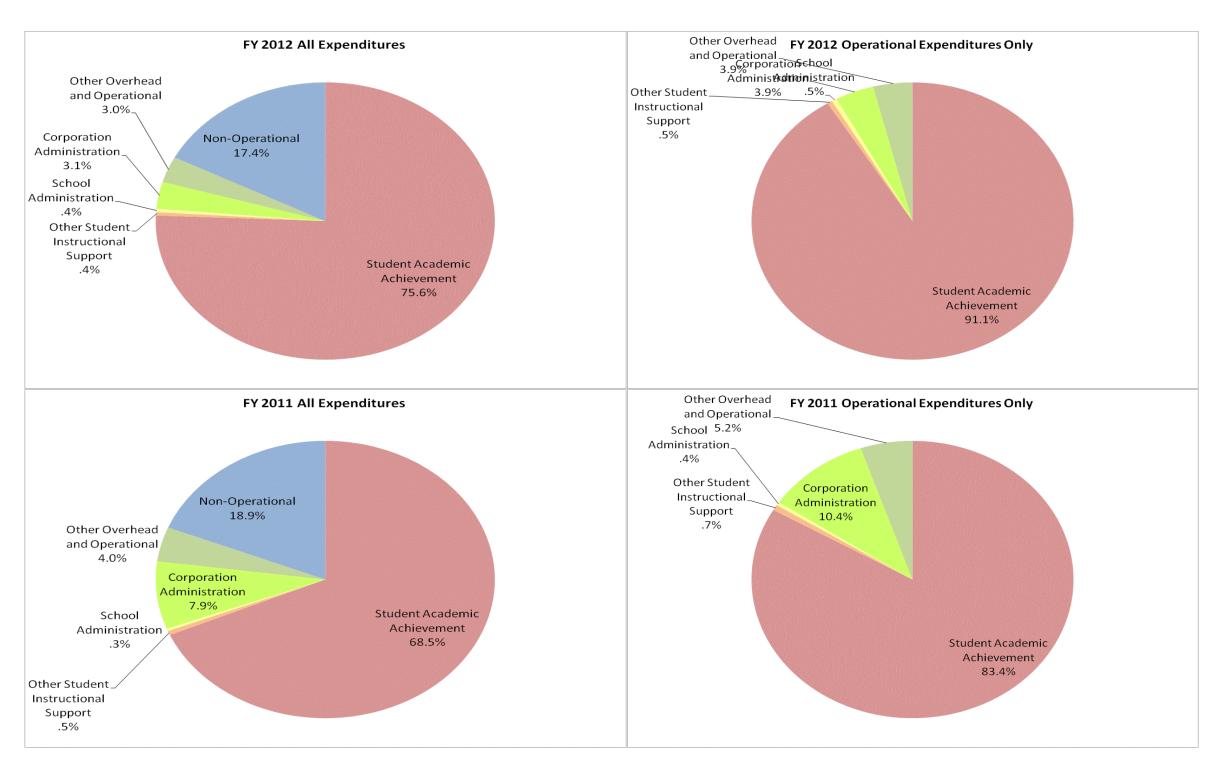

## **Options Charter Sch - Noblesville (9640)**

|                                | FY      | FY06 % of Total |             | FY09 % of Total |             | FY11 % of Total |             | FY12 % of Total |  |
|--------------------------------|---------|-----------------|-------------|-----------------|-------------|-----------------|-------------|-----------------|--|
| Student Instructional Category | FY 2006 | Exp             | FY 2009     | Exp             | FY 2011     | Exp             | FY 2012     | Exp             |  |
| Student Academic Achievement   | \$0     |                 | \$729,165   | 70.8%           | \$895,992   | 68.5%           | \$1,109,157 | 75.6%           |  |
| Student Instructional Support  | \$0     |                 | \$55,939    | 5.4%            | \$10,324    | .8%             | \$11,629    | .8%             |  |
| Overhead and Operational       | \$0     |                 | \$84,786    | 8.2%            | \$155,286   | 11.9%           | \$90,139    | 6.1%            |  |
| Nonoperational                 | \$0     |                 | \$160,572   | 15.6%           | \$247,201   | 18.9%           | \$255,463   | 17.4%           |  |
| Grand Total                    | \$0     |                 | \$1,030,461 |                 | \$1,308,802 |                 | \$1,466,388 |                 |  |

## School Corporation Expenditures by Expenditure Type Biannual Financial Report Data July 2011 - June 2012 Options Charter Sch - Noblesville (9640)

| Student Instructional Category      | Account                                                                                                                       | FY 2006           | FY 2009                    | FY 2011                     | FY 2012                | Increase from FY 2006 | Increase from FY 2009 | Increase from previous year |
|-------------------------------------|-------------------------------------------------------------------------------------------------------------------------------|-------------------|----------------------------|-----------------------------|------------------------|-----------------------|-----------------------|-----------------------------|
| Student Academic Achievement        |                                                                                                                               |                   |                            |                             |                        |                       |                       |                             |
|                                     | 11630 Regular Programs; Alternative Education Programs; High School                                                           | <b>\$0</b>        | \$720,685                  | \$883,626                   | \$1,090,121            |                       | 51%                   | 23%                         |
|                                     | 17300 Payments to Other Governmental Units Within State; Area Vocational School (Participat                                   | \$0               | \$0                        | \$0                         | \$2,228                |                       |                       | 0.407                       |
|                                     | 17900 Payments to Other Governmental Units Within State; Other 22130 Improvement of Instruction; Instructional Staff Training | \$0<br>\$0        | \$0<br>\$550               | \$8,550<br>\$0              | \$1,331<br><b>\$</b> 0 |                       | -100%                 | -84%                        |
|                                     | 22250 Library/Media Services; Computer Assisted Instruction Services                                                          | \$0<br>\$0        | \$7,600                    | \$0<br>\$3,815              | \$0<br>\$11,177        |                       | -100%<br>47%          | 193%                        |
|                                     | 22360 Instruction, Related Technology; Network Support                                                                        | <b>\$0</b>        | \$0                        | \$0                         | \$4,300                |                       | 47 70                 | 19370                       |
|                                     | 25520 Textbooks for Rent or Resale; Textbooks, Workbooks, and Repairs                                                         | \$0               | \$330                      | \$0                         | \$0                    |                       | -100%                 |                             |
| Student Academic Achievement Total  |                                                                                                                               | \$0               | \$729,165                  | \$895,992                   | \$1,109,157            |                       | 52%                   | 24%                         |
| Student Instructional Support       |                                                                                                                               |                   |                            |                             |                        |                       |                       |                             |
| от полительной отрест               | 21130 Attendance and Social Work Services; Social Work Services                                                               | \$0               | \$36,975                   | \$0                         | \$0                    |                       | -100%                 |                             |
|                                     | 21250 Guidance Services; Records Maintenance                                                                                  | <b>\$0</b>        | \$7,261                    | \$2,172                     | \$3,822                |                       | -47%                  | 76%                         |
|                                     | 21320 Health Services; Medical Services                                                                                       | \$0               | \$135                      | \$0                         | \$95                   |                       | -30%                  |                             |
|                                     | 21420 Psychological Testing                                                                                                   | <b>\$0</b>        | \$5,112                    | \$3,785                     | \$1,703                |                       | -67%                  | -55%                        |
|                                     | 21520 Speech Pathology and Audiology Services; Speech Pathology Services                                                      | <b>\$0</b>        | \$4,175                    | \$560                       | \$0                    |                       | -100%                 | -100%                       |
|                                     | 21530 Speech Pathology and Audiology Services; Audiology Services                                                             | <b>\$0</b>        | \$263                      | \$0                         | \$0                    |                       | -100%                 |                             |
|                                     | 24100 Office of The Principal                                                                                                 | <b>\$0</b>        | \$1,069                    | \$323                       | \$744                  |                       | -30%                  | 130%                        |
|                                     | 24900 Other Support Services, School Administration                                                                           | \$0               | \$950                      | \$3,484                     | \$5,266                |                       | 454%                  | 51%                         |
| Student Instructional Support Total |                                                                                                                               | \$0               | \$55,939                   | \$10,324                    | \$11,629               |                       | -79%                  | 13%                         |
| Overhead and Operational            |                                                                                                                               |                   |                            |                             |                        |                       |                       |                             |
| Overhead and Operational            | 22150 Poord of Education Logal Services                                                                                       | ¢0                | ¢4 942                     | ¢105                        | \$147                  |                       | -92%                  | 40%                         |
|                                     | 23150 Board of Education; Legal Services 23190 Board of Education; Other Governing Body Services                              | \$0<br>\$0        | \$1,842<br>\$122           | \$105<br>\$0                | \$147                  |                       | -92%<br>-100%         | 40%                         |
|                                     | 23210 Executive Administration; Office of The Superintendent                                                                  | \$0<br>\$0        | \$5,588                    | \$4,395                     | \$0<br>\$11,323        |                       | 103%                  | 158%                        |
|                                     | 23220 Executive Administration, Office of The Superintendent                                                                  | <b>\$0</b>        | \$5,565<br>\$565           | \$529                       | \$4,986                |                       | > 500%                | > 500%                      |
|                                     | 23290 Executive Administration, Community Relations 23290 Executive Administration; Other Executive Administration Services   | <b>\$0</b>        | \$26,799                   | \$26,035                    | \$25,229               |                       | -6%                   | -3%                         |
|                                     | 25120 Fiscal Services; Service Area Direction                                                                                 | \$0               | \$836                      | \$2,157                     | \$676                  |                       | -19%                  | -69%                        |
|                                     | 25150 Fiscal Services; Payroll Services                                                                                       | \$0               | \$1,993                    | \$0                         | \$0                    |                       | -100%                 | 0070                        |
|                                     | 25160 Fiscal Services; Financial Accounting                                                                                   | \$0               | \$1,180                    | \$0                         | \$1,089                |                       | -8%                   |                             |
|                                     | 25191 Other Fiscal Services; Refund of Revenue                                                                                | \$0               | \$0                        | \$67,920                    | \$0                    |                       |                       | -100%                       |
|                                     | 25195 Other Fiscal Services; Bank Account Service Charge                                                                      | <b>\$0</b>        | \$379                      | \$1,667                     | \$1,577                |                       | 316%                  | -5%                         |
|                                     | 25230 Purchasing, Warehousing, and Distribution Services; Warehousing and Distributing                                        | <b>\$0</b>        | \$0                        | \$0                         | \$741                  |                       |                       |                             |
|                                     | 25710 Personnel Services; Supervision of Personnel Services                                                                   | <b>\$0</b>        | \$650                      | \$0                         | \$0                    |                       | -100%                 |                             |
|                                     | 25730 Personnel Services; Personnel Services                                                                                  | <b>\$0</b>        | \$75                       | <b>\$0</b>                  | \$0                    |                       | -100%                 |                             |
|                                     | 25860 Administrative Technology Services; Hardware Maintenance And Support                                                    | <b>\$0</b>        | \$690                      | \$0                         | \$0                    |                       | -100%                 |                             |
|                                     | 26200 Operation and Maintenance of Plant Services; Maintenance of Buildings                                                   | <b>\$0</b>        | \$23,364                   | \$40,162                    | \$32,676               |                       | 40%                   | -19%                        |
|                                     | 26400 Operation and Maintenance of Plant Services; Maintenance of Equipment                                                   | <b>\$0</b>        | \$0                        | \$862                       | \$103                  |                       |                       | -88%                        |
|                                     | 26700 Operation and Maintenance of Plant Services; Insurance                                                                  | <b>\$0</b>        | \$9,615                    | \$2,871                     | \$10,906               |                       | 13%                   | 280%                        |
|                                     | 27100 Student Transportation; Vehicle Operation                                                                               | \$0               | \$4,970                    | \$0                         | \$273                  |                       | -95%                  | _                           |
|                                     | 27200 Student Transportation; Monitoring Services                                                                             | \$0               | \$206                      | \$427                       | \$386                  |                       | 88%                   | -9%                         |
|                                     | 27300 Student Transportation; Vehicle Servicing and Maintenance                                                               | <b>\$0</b>        | \$4,509                    | \$0<br>\$0.456              | \$0<br>\$27            |                       | -100%                 | 4000/                       |
| Overhead and Operational Total      | 27500 Student Transportation; Insurance on Buses                                                                              | \$0<br><b>\$0</b> | \$1,403<br><b>\$94.796</b> | \$8,156<br><b>\$155,286</b> | \$27<br>\$00.130       |                       | -98%<br><b>6%</b>     | -100%<br><b>-42%</b>        |
| Overhead and Operational Total      |                                                                                                                               | φυ                | \$84,786                   | φ133,200                    | \$90,139               |                       | 070                   | <b>-4</b> ∠ 70              |
| Nonoperational                      | 40000 Facilities Association and Construction Business Co. 1                                                                  | **                | 0004                       | <b>***</b>                  | <b>#4.004</b>          |                       | 2007                  | 0=0/                        |
|                                     | 43000 Facilities Acquisition and Construction; Professional Services                                                          | <b>\$0</b>        | \$981                      | \$2,607                     | \$1,631<br>*0          |                       | 66%                   | -37%                        |
|                                     | 45500 Facilities Acquisition and Construction; Rent of Buildings, Facilities, and Equipment                                   | \$U               | \$2,517                    | \$210<br>\$1.004            | \$0<br>\$0             |                       | -100%                 | -100%<br>100%               |
|                                     | 47000 Facilities Acquisition and Construction; Purchase of Mobile or Fixed Equipment                                          | \$0<br>\$0        | \$0<br>\$2.703             | \$1,904<br>\$0              | \$0<br>\$0             |                       | 4000/                 | -100%                       |
|                                     | 51100 Debt Services; Principal on Debt; Bonds 51400 Debt Services; Principal on Debt; School Bus Loans                        | φn<br>¢n          | \$2,702<br>\$1,749         | \$0<br>\$0                  | \$0<br>\$0             |                       | -100%<br>-100%        |                             |
|                                     | 52200 Debt Services; Interest on Debt; Temporary Loans                                                                        | \$0<br>\$0        | \$1,749<br>\$2,937         | \$0<br>\$1,648              | \$0<br>\$386           |                       | -100%<br>-87%         | -77%                        |
|                                     | 52400 Debt Services; Interest on Debt; Temporary Loans 52400 Debt Services; Interest on Debt; School Bus Loans                | \$0<br>\$0        | \$2,93 <i>1</i><br>\$4,141 | \$1,046<br>\$0              | \$300<br>\$0           |                       | -07%<br>-100%         | -1170                       |
|                                     | 52600 Debt Services; Interest on Debt; Other Department of Local Government Finance Appro                                     | \$0<br>\$0        | \$4,141                    | \$0<br>\$0                  | \$508                  |                       | -100/0                |                             |
|                                     | 53100 Debt Services; Interest on Debt, Other Department of Local Government i mance Appro-                                    | <b>\$0</b>        | \$145,545                  | \$240,832                   | \$252,938              |                       | 74%                   | 5%                          |
| Nonoperational Total                | 22.22 23. 20. 11000, 20000 Hollan, Ballanigo , Filliopal                                                                      | \$0               | \$160,572                  | \$247,201                   | \$255,463              |                       | 59%                   | 3%                          |
|                                     |                                                                                                                               | Ψ                 | ψ.00,01 <i>L</i>           | Ψ=-11,501                   | Ψ200,700               |                       |                       | <b>3</b> 70                 |